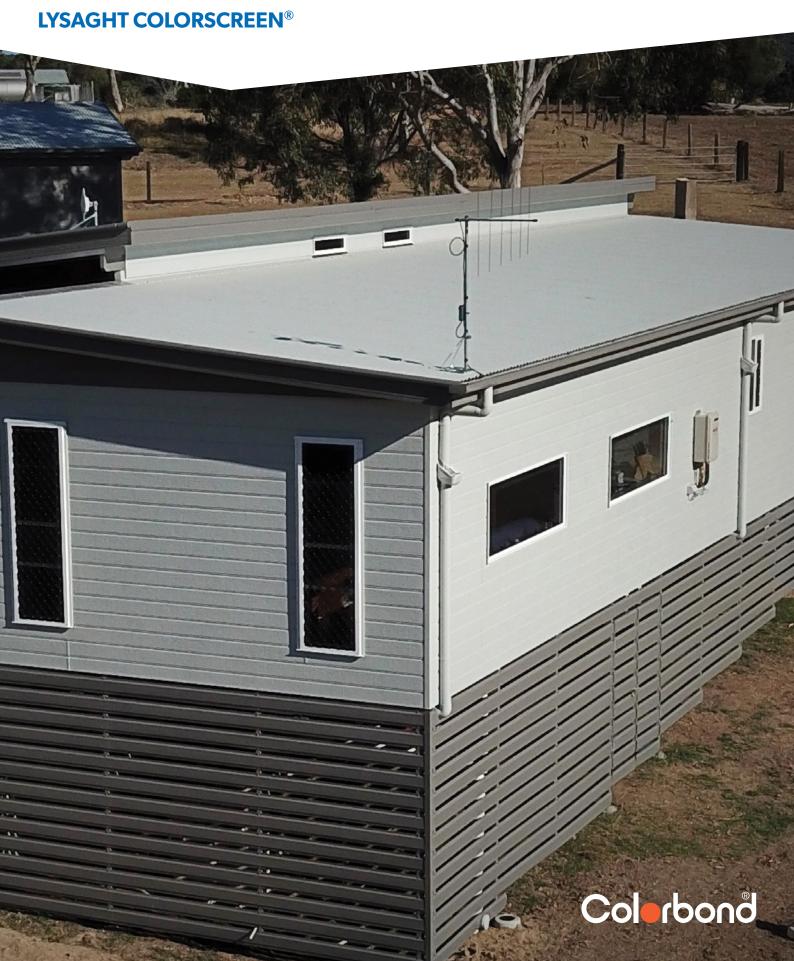

# SCREENING FOR ELEVATED BUILDINGS

# LYSAGHT COLORSCREEN® IS A STYLISH NON-STRUCTURAL SCREEN

### SUITABLE FOR ELEVATED HOMES, CABINS, GRANNY FLATS, MODULAR BUILDINGS AND OTHER RAISED STRUCTURES

- Promotes airflow beneath whilst screening the underside of a building
- Rot resistant and impervious to termite attack
- Pre-painted, strong and requires minimal maintenance
- Prevents people, animals and objects from going under a building
- Available in lengths of 3 metres and features folded edges to allow for safer handling\*
- Available in the full standard COLORBOND® steel colour range