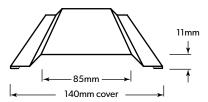

### SUITABLE FOR ELEVATED HOMES, CABINS, GRANNY FLATS, MODULAR BUILDINGS AND OTHER RAISED STRUCTURES

- Promotes airflow beneath whilst screening the underside of a building
- Rot resistant and impervious to termite attack
- Pre-painted, strong and requires minimal maintenance
- Prevents people, animals and objects from going under a building
- Available in lengths of 3 metres and features folded edges to allow for safer handling\*
- Available in the full standard COLORBOND® steel colour range

\*When installed with appropriate personal protective equipment

Note: All dimensions shown are nominal.