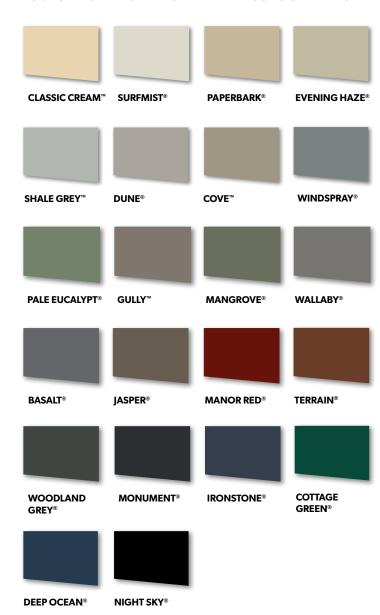

# SCREENING FOR ELEVATED BUILDINGS





# LYSAGHT COLORSCREEN® IS A STYLISH NON-STRUCTURAL SCREEN

### SUITABLE FOR ELEVATED HOMES, CABINS, GRANNY FLATS, MODULAR BUILDINGS AND OTHER RAISED STRUCTURES

- Promotes airflow beneath whilst screening the underside of a building
- Rot resistant and impervious to termite attack
- Pre-painted, strong and requires minimal maintenance
- Prevents people, animals and objects from going under a building
- Available in lengths of 3 metres and features folded edges to allow for safer handling\*
- Available in the full standard COLORBOND® steel colour range

\*When installed with appropriate personal protective equipment



Note: All dimensions shown are nominal.

#### **COLORBOND® STEEL STANDARD COLOUR RANGE**



#### FOR YOUR NEAREST SUPPLIER VISIT:

#### WWW.LYSAGHT.COM

## FOR SALES ENQUIRIES CALL 13 30 38 FOR TECHNICAL ENQUIRIES CALL 1800 641 417

© BlueScope Steel Limited August 2019.

The printed steel colours shown have been reproduced to represent actual colours as accurately as possible. We recommend checking your chosen colour against an actual product sample before purchasing as varying light conditions and print limitations affect colour tones. Products featured in this document may not be available in all COLORBOND® steel colours shown.

® product and colour names are registered trade marks of BlueScope Steel Limited. ™ product and colour names are trade marks of BlueScope Steel Limited ABN 16 000 011 058. The LYSAGHT® range of products is exclusively made by BlueScope Steel Limited