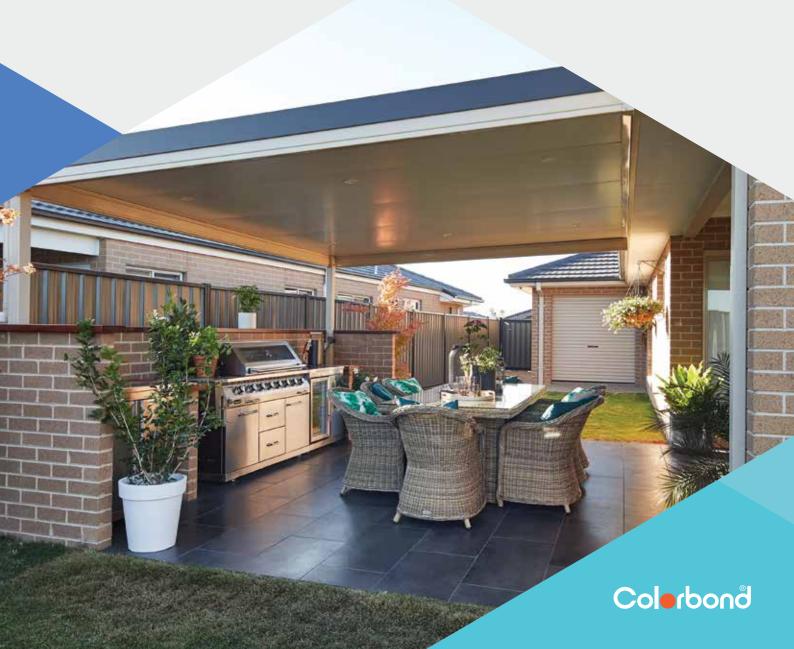

# THE ULTIMATE STYLISH ADDITION FOR YOUR HOME

UNLOCK YOUR HOME'S TRUE OUTDOOR LIVING POTENTIAL WITH A LOW MAINTENANCE AND DURABLE AUSTRALIAN MADE SOLUTION FROM LYSAGHT LIVING®.

#### PATIOS, PERGOLAS & VERANDAHS

Designed to blend perfectly with your home, our range of patios, pergolas and verandahs will truly maximise your home's potential. With a wide range of options to choose from, flat or pitched, freestanding or attached, we are confident in meeting nearly every design brief - from show-stopping outdoor dining areas to relaxing verandahs that blend seamlessly with your home's existing design.

Whatever style you choose, one thing is certain; all components are fully engineered and tested to Australian standards. COLORBOND® steel's Thermatech® solar reflectance technology even helps your roof and building stay cooler by reflecting more of the sun's heat.

From the smallest components, to the beams and sheeting, it's all about strength, durability, style and comfort.