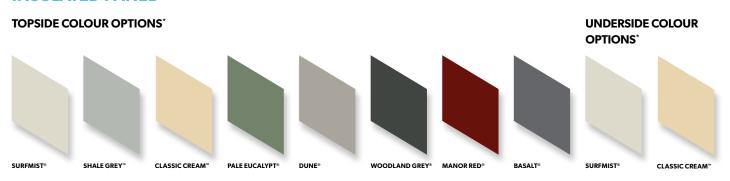

## A WORLD OF COLOUR...

FROM WARM AND EARTHY SHADES TO SERENE **COASTAL TONES, LYSAGHT LIVING® HAS A SPECTRUM OF** VIBRANT CHOICES TO MAKE YOUR HOME ADDITION A MASTERPIECE.

An extensive range of colour options are available for the various components that make up your LYSAGHT LIVING® patio, carport, verandah, gazebo or decking.

#### FIRMLOK® BEAMS & POSTS COLOUR RANGE

**ROOF SHEETING DOUBLE SIDED COLOUR RANGE: CUSTOM ORB®, TRIMDEK®, SPANDEK®, FLATDEK® RANGE** 

#### **BASE COLOUR RANGE**

MANOR RED®/ CLASSIC CREAM®

**QLD ADDITIONAL COLOUR OPTIONS** 

In addition to the base colour range, double sided colour roof sheeting in Queensland is available in these additional options: