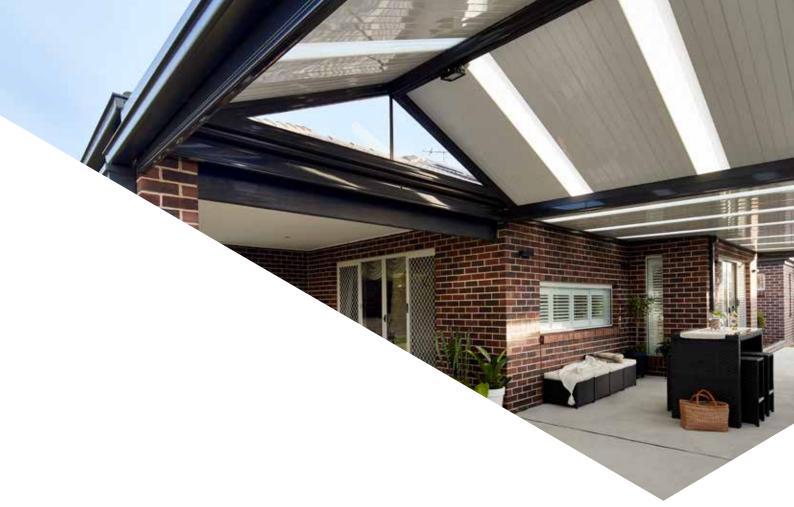

#### **PITCHED (HIP, GABLE OR DUTCH GABLE)**

With a wide range of design possibilities, a pitched roof gives a more open spacious feel and can extend from your home or be a freestanding structure.

Our LYSAGHT LIVING® pitched roof options include Hip, Gable or Dutch Gable.

#### **Dutch Gable**

The Dutch Gable style is a hybrid that is gable style at top and hipped in the lower section. So if you're after this mixture of pitches and shapes to compliment a traditional Australian roofline, a Dutch Gable may be for you.