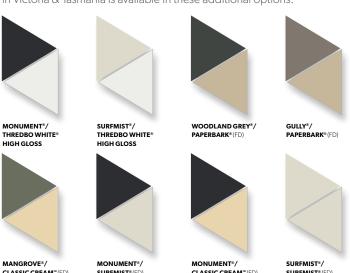

#### **BASE COLOUR RANGE**

MANOR RED®/ CLASSIC CREAM®

**QLD ADDITIONAL COLOUR OPTIONS** 

In addition to the base colour range, double sided colour roof sheeting in Queensland is available in these additional options: