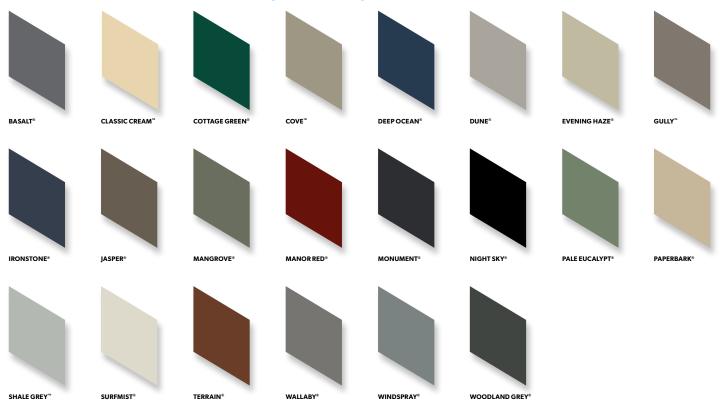

#### FIRMLOK® BEAMS & POSTS COLOUR RANGE

**ROOF SHEETING DOUBLE SIDED COLOUR RANGE: CUSTOM ORB®, TRIMDEK®, SPANDEK®, FLATDEK® RANGE** 