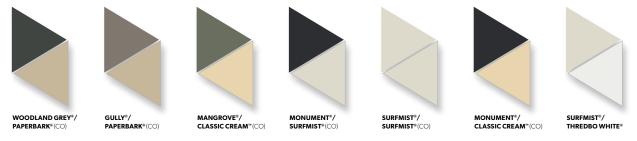

#### **BASE COLOUR RANGE**

MANOR RED®/ CLASSIC CREAM®

**QLD ADDITIONAL COLOUR OPTIONS** 

In addition to the base colour range, double sided colour roof sheeting in Queensland is available in these additional options: