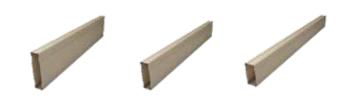

#### LYSAGHT FIRMLOK® BEAMS

Designed to blend perfectly with your roofing profile and colour choice FIRMLOK® structural beams are made from COLORBOND® steel. With a high gloss finish, they are light and strong, delivering both structure and functionality to your outdoor addition.