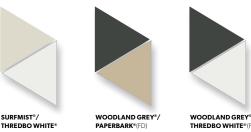

#### **VIC/TAS ADDITIONAL COLOUR OPTIONS**

In addition to the base colour range, double sided colour roof sheeting in Victoria & Tasmania is available in these additional options: