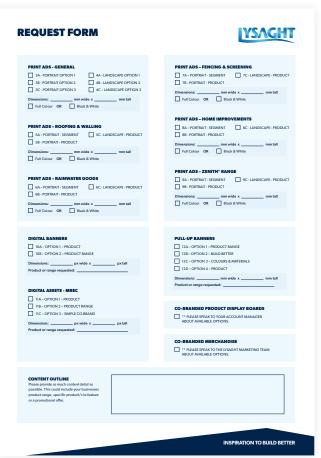

# **SELECT**

Once you have settled on an approach, complete the request form located on the last page. Please send the completed request form (all 3 pages), hi-res versions of your customer's logos (.eps vector files are preferred) and any additional content to marketing@lysaght.com