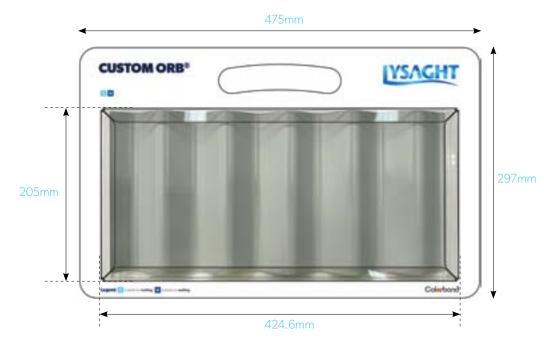

#### **AVAILABLE SAMPLE PADDLES:**

- CUSTOM ORB®
- CUSTOM ORB ACCENT® 21
- TRIMDEK®
- SPANDEK®
- KLIP-LOK 700 HI-STRENGTH®
- KLIP-LOK 700 CLASSIC®
- FLATDEK® 250
- FLATDEK® 310
- FLATDEK® 620
- PANELRIB®
- MINI ORB®
- MULTICLAD®
- WEATHERLINE®
- LONGLINE 305®
- DOMINION®
- IMPERIAL™
- BAROQUE™
- ENSEAM®
- SNAPSEAM™